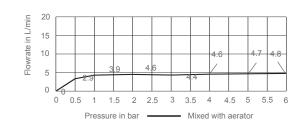

Product Weight (kg): 1.8

Fixings Included: Yes

**Guarantee (Years):** 5

Flow Diagram

**Additional Information:** KOHLER<sub>®</sub> finishes resist corrosion and tarnishing, whilst solid brass construction ensures durability and reliability.