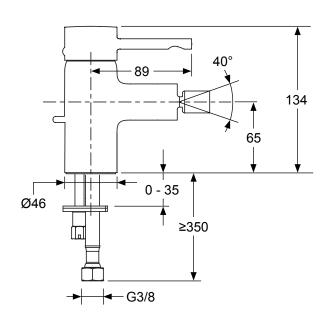

## **Dimensions (mm)**

Kohler UK

Sales and Technical: +44 (0) 800 001 4466

info@kohler.co.uk www.KOHLER.co.uk